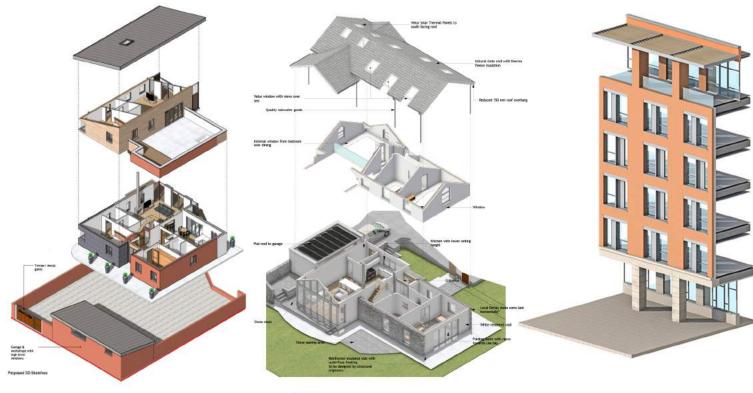

### **3D VISUALISATION**

## ARCHITECTURE

INTERIOR DESIGN **URBAN DESIGN** LANDSCAPE

Visualisation for architects by architects

Software used:

Vectorworks

Sketch UP

Cinema 4D

Lumion

Twinmotion

V.ray

Limehurst House
Bridge Street
Loughborough - Leicestershire
LE11 1NH