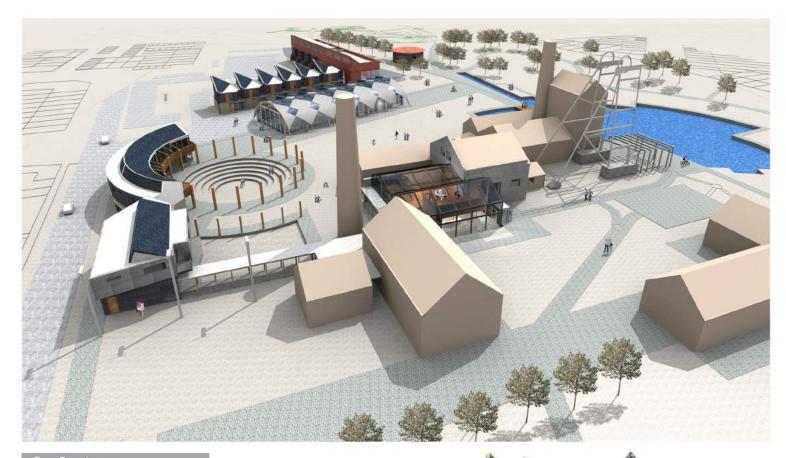

### 3D VISUALISATION

**URBAN DESIGN** LANDSCAPE

Visualisation for architects by architects

Vectorworks

Sketch UP

Cinema 4D

Lumion

Twinmotion